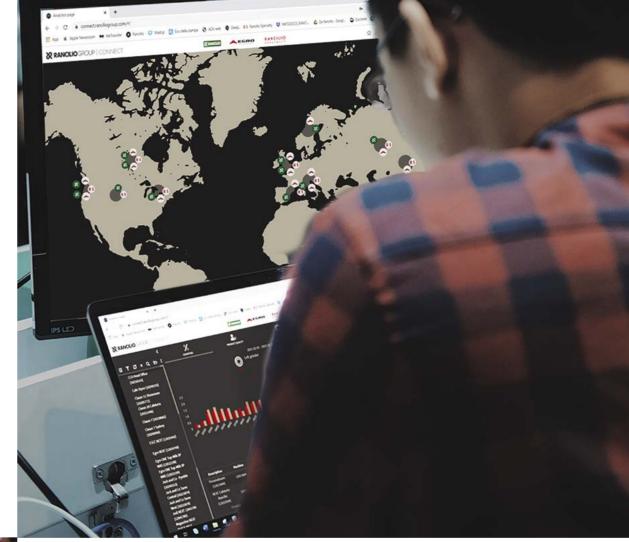

## Connect at a Glance

Connect is a powerful IoT solution developed by Rancilio Group, to gather and easy analyze all the value-relevant data generated by a single coffee machine or an entire fleet. Via a customizable dashboard with widgets, tables and graphs, Connect gives you a ready to use digital toolkit, to monitor key performance parameters in real time and empower your whole coffee business.

#### **User-Friendly Dashboard**

#### Intuitive user experience

Connect means powerful analytics for everyone, this is the reason for designing the dashboard, making it intuitive and easy to learn.

#### Combine your own dashboard

Select your language, register vour coffee machines and different users, combine widgets, charts and tables, and activate interactive maps to customize your dashboard in a few clicks.

#### All-in-one business platform

Analyze your data to view machines status, consumptions, and total deliveries. Measure all performances, in total, per store, location, entire fleet or per single coffee machine.