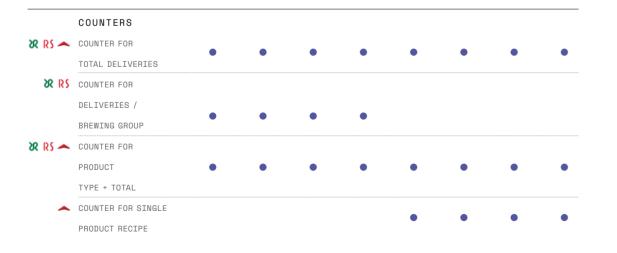

#### All-in-one business platform

Analyze your data to view machines status, consumptions, and total deliveries. Measure all performances, in total, per store, location, entire fleet or per single coffee machine.