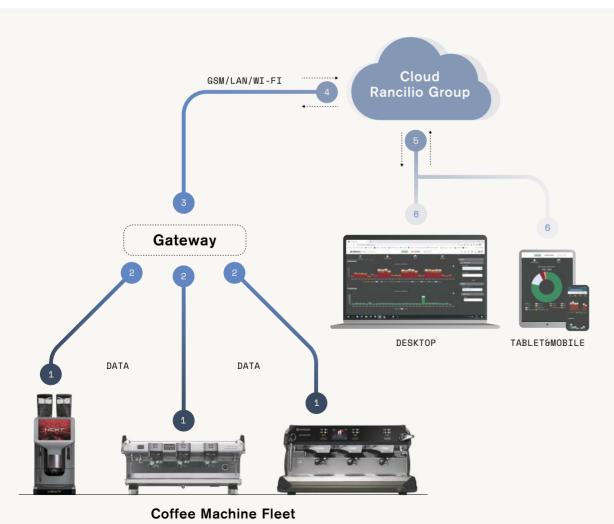

## Connect at a Glance

Connect is a powerful IoT solution developed by Rancilio Group, to gather and easy analyze all the value-relevant data generated by a single coffee machine or an entire fleet. Via a customizable dashboard with widgets, tables and graphs, Connect gives you a ready to use digital toolkit, to monitor key performance parameters in real time and empower your whole coffee business.

#### Manage your Fleet with Ease

#### Effective supply chain management

Be on track with stock and coffee assortments, improve your inventory system and get total control over your supply chain procedures.

#### Just-in-time quality control

Gain control over grinding parameters, brewing time and recipe settings to preserve product consistency and maintain a high level of in-cup quality for all beverages in your menus.

#### **Program all interventions**

Assign tasks to your team and program all the interventions to be carried out periodically to maintain your coffee equipment properly.

8